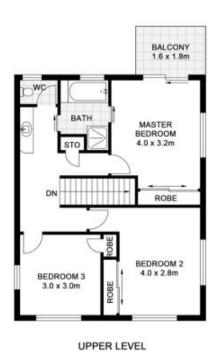

Spread across 2 levels are 3 large bedrooms, 1 original (but very practical) 3 way bathroom, a fully renovated modern kitchen with butlers pantry, separate laundry with toilet and a single lock up garage. Light and bright with timber floors this property is a trendy beach pad that we know both you and your family will love. The large north east facing fully fenced yard is low maintenance and has a private entertainment deck, side access and garden shed and is complimented by a grassed front yard, perfect for a

ottsville Properties | Internal: 142m²

Estabales all external structures

Egy decits parlice, sergericals etc.