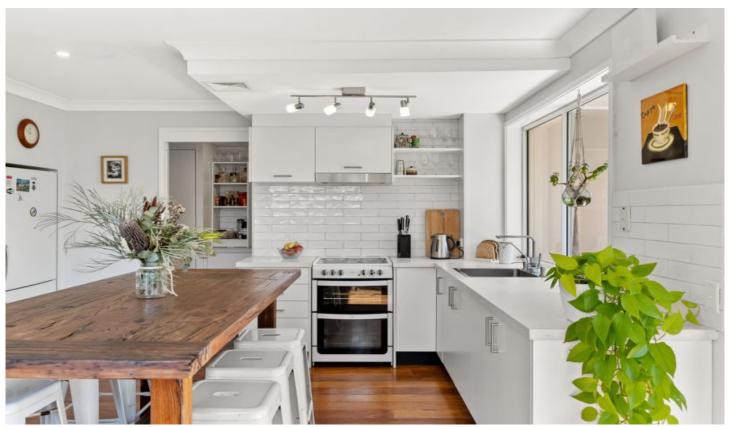

Spread across 2 levels are 3 large bedrooms, 1 original (but very practical) 3 way bathroom, a fully renovated modern kitchen with butlers pantry, separate laundry with toilet and a single lock up garage. Light and bright with timber floors this property is a trendy beach pad that we know both you and your family will love. The large north east facing fully fenced yard is low maintenance and has a private entertainment deck, side access and garden shed and is complimented by a grassed front yard, perfect for a