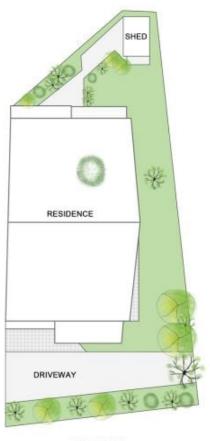

Spread across 2 levels are 3 large bedrooms, 1 original (but very practical) 3 way bathroom, a fully renovated modern kitchen with butlers pantry, separate laundry with toilet and a single lock up garage. Light and bright with timber floors this property is a trendy beach pad that we know both you and your family will love. The large north east facing fully fenced yard is low maintenance and has a private entertainment deck, side access and garden shed and is complimented by a grassed front yard, perfect for a

3 🕮 1 🔓 2 🖨

**View :** https://www.pottsvilleproperties.com/sale/nsw/nor thern-rivers/pottsville/residential/townhouse/7634 308

Shannon & Katie Kofoed 02 6676 2997

SITE PLAN (NOT TO SCALE)