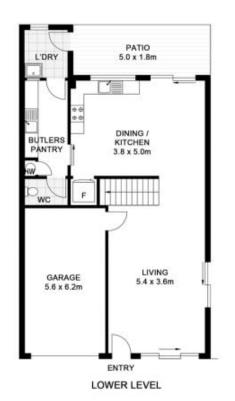

Spread across 2 levels are 3 large bedrooms, 1 original (but very practical) 3 way bathroom, a fully renovated modern kitchen with butlers pantry, separate laundry with toilet and a single lock up garage. Light and bright with timber floors this property is a trendy beach pad that we know both you and your family will love. The large north east facing fully fenced yard is low maintenance and has a private entertainment deck, side access and garden shed and is complimented by a grassed front yard, perfect for a

ottsville Properties | Internal: 142m²

Estabales all external structures

Egy decits parlice, sergericals etc.