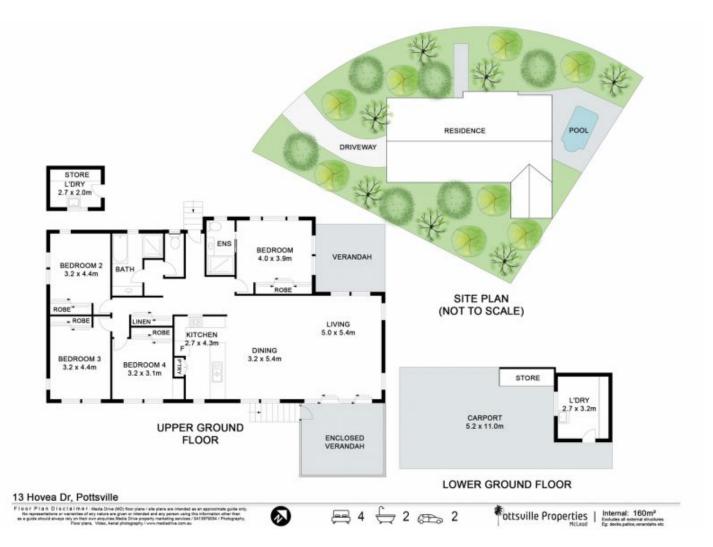

## THE LIFESTYLE

This impressive coastal style home located in the Eco-friendly Koala Beach Estate and in an elevated position is priced to sell. Thoughtfully designed by the current owners, there is a master bedroom at one end and separate wing at the other, perfect for the growing family. Boasting spacious indoor and outdoor living, the careful planning incorporates an effective use of space and presents stylish beachside living.

## THE LAYOUT

## Property features:

\* Four bedrooms with built-in robes including the master with ensuite, and separate verandah leading to the inground swimming pool

4 🕮 2 🟪 2 🚘

Price: PRICE REDUCED | \$1.25-1.3M

**View**: https://www.pottsvilleproperties.com/sale/nsw/nor thern-rivers/pottsville/residential/house/7636564