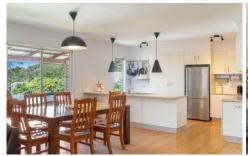

## 13 Hovea Drive Pottsville NSW

## THE LIFESTYLE

This impressive coastal style home located in the Eco-friendly Koala Beach Estate and in an elevated position is priced to sell. Thoughtfully designed by the current owners, there is a master bedroom at one end and separate wing at the other, perfect for the growing family. Boasting spacious indoor and outdoor living, the careful planning incorporates an effective use of space and presents stylish beachside living.

## THE LAYOUT

## Property features:

\* Four bedrooms with built-in robes including the master with ensuite, and separate verandah leading to the inground swimming pool

4 🕮 2 🟪 2 🚘

Price: PRICE REDUCED | \$1.25-1.3M

**View**: https://www.pottsvilleproperties.com/sale/nsw/nor thern-rivers/pottsville/residential/house/