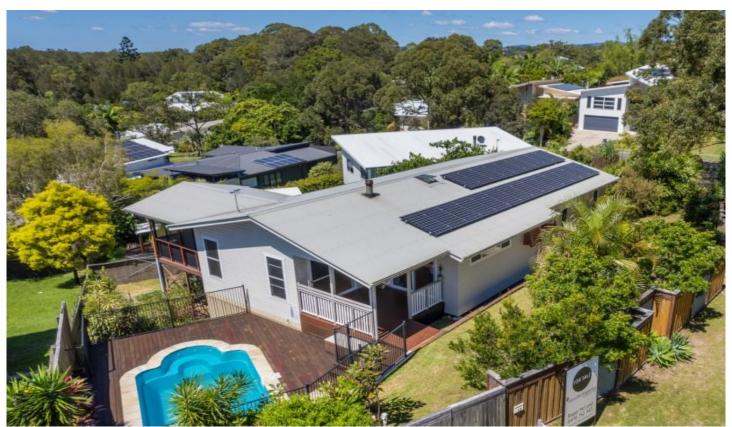

## 13 Hovea Drive Pottsville NSW

## THE LIFESTYLE

This impressive coastal style home located in the Eco-friendly Koala Beach Estate and in an elevated position is priced to sell. Thoughtfully designed by the current owners, there is a master bedroom at one end and separate wing at the other, perfect for the growing family. Boasting spacious indoor and outdoor living, the careful planning incorporates an effective use of space and presents stylish beachside living.

## Property features:

\* Four bedrooms with built-in robes including the master with ensuite, and separate verandah leading to the inground swimming pool

4 🕮 2 🟪 2 🚘

Price: PRICE REDUCED | \$1.25-1.3M

**View**: https://www.pottsvilleproperties.com/sale/nsw/nor thern-rivers/pottsville/residential/house/7636564