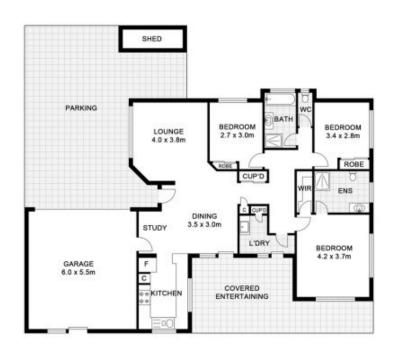

Comprising 3 large bedrooms, 2 bathrooms and a double lock up garage, the home has all of the modern conveniences we have come to expect including, air conditioning, led downlights, stainless steel appliances and gas hot water.

The semi-open plan kitchen, dining, and living areas greet you upon entry which overlook and open out to the rear, undercover alfresco area. With synthetic grass and low maintenance landscaping, this alfresco and back yard