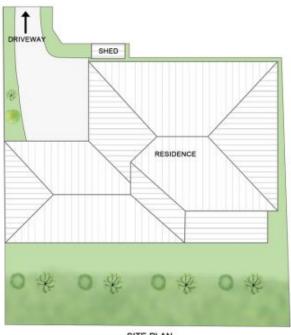

3 📭 2 🖺 2 🗬

Price : \$850,000 Building Size : 20 sgm

View : https://www.pottsvilleproperties.com/sal

e/nsw/northern-rivers/pottsville/residenti

al/semi-detached/7637867

Shannon & Katie Kofoed 02 6676 2997

SITE PLAN (NOT TO SCALE)