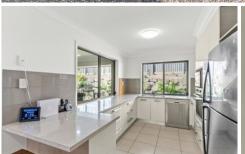

The semi-open plan kitchen, dining, and living areas greet you upon entry which overlook and open out to the rear, undercover alfresco area. With synthetic grass and low maintenance landscaping, this alfresco and back yard