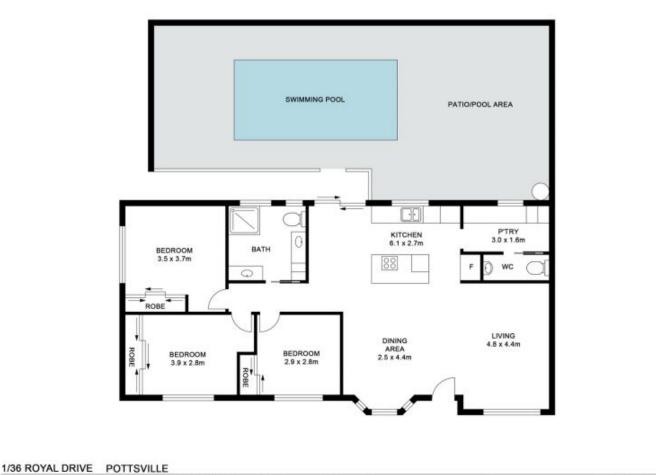

## THE LAYOUT

With a practical, open plan living area, light filled interior and dreamy pool area, this highly functional floor plan promotes a smooth transition between an indoor/outdoor lifestyle.

Entertain in style in the modern and functional kitchen that