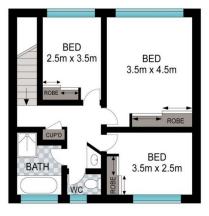

Spread across 2 levels, upstairs offers 3 generous

3 🛤 2 🚔 1 🚘

View : https://www.pottsvilleproperties.com/sale/nsw/nor thern-rivers/pottsville/residential/townhouse/7640 871

Shannon & Katie Kofoed 02 6676 2997

LOWER LEVEL

TOP LEVEL

INT: 120 m<sup>2</sup> EXT: 20 m<sup>2</sup> Scale in metres. Indicative only. Dimensions are approximate. All information contained herein is gathered from sources we believe to be reliable. However, we cannot guarantee its accuracy and interested persons should rely on their own enquiries.