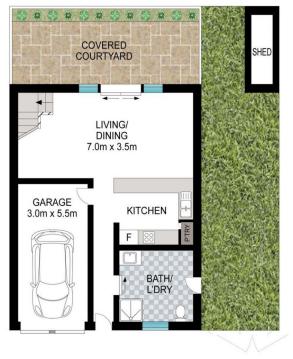

LOWER LEVEL

TOP LEVEL

INT: 120 m<sup>2</sup> EXT: 20 m<sup>2</sup> Scale in metres. Indicative only. Dimensions are approximate. All information contained herein is gathered from sources we believe to be reliable. However, we cannot guarantee its accuracy and interested persons should rely on their own enquiries.