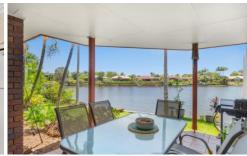

- 3 bedrooms, 2 bathrooms & single lock up garage
- Open plan; living (with air con), kitchen (with dishwasher) and dining areas
- Undercover entertaining area and fenced garden
- Sunny north east aspect
- Private side by side duplex on 1043sq.m block