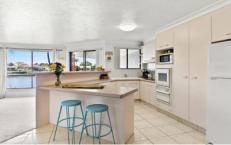

- 3 bedrooms, 2 bathrooms & single lock up garage
- Open plan; living (with air con), kitchen (with dishwasher) and dining areas
- Undercover entertaining area and fenced garden
- Sunny north east aspect
- Private side by side duplex on 1043sq.m block