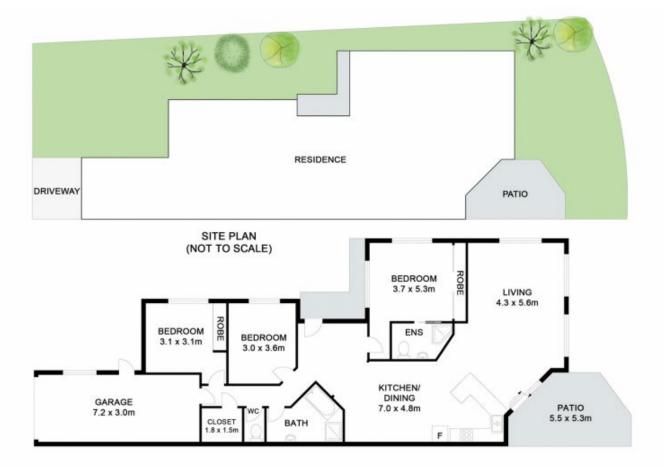

## 1/41 Edward Avenue Pottsville NSW

Massive price alignment, vendor is meeting the market!

Don't miss out on this rare opportunity to live by the water in this well presented duplex which is situated at the end of a quiet cul de sac street, overlooking the reserve and tidal canal.

- 3 bedrooms, 2 bathrooms & single lock up garage
- Open plan; living (with air con), kitchen (with dishwasher) and dining areas
- Undercover entertaining area and fenced garden
- Sunny north east aspect
- Private side by side duplex on 1043sq.m block

Located centrally this home enjoys the convenience of having all the village shops and amenities so close, that you can walk to everything. You can leave the car at home

3 📭 2 🖺 1 🗬

**View**: https://www.pottsvilleproperties.com/sale/nsw/nor thern-rivers/pottsville/residential/semi-detached/7 645045

## 41 Edward Ave, Pottsville

Fig. 9 Fig. 1. Discilling the filled Drive (MD) foor plane I she plane are intended as an approximate guide only the representations or inventions of any nations are given in thirded and any person until the ball of the property until the plane of the property of the property of the DD (MD) of the property of the DD (MD) of the DD (M

ottsville Properties | Internal: 144m²

Enthules of external structures

Eg decks partics, varantials etc.