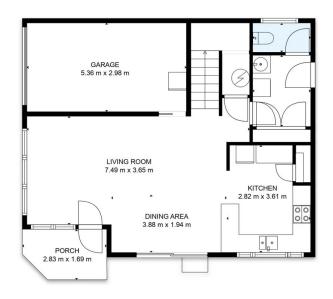

The opportunity is a 3 bedroom townhouse, positioned as

3 📭 2 🟪 1 🗬

Building Size: 143 sqm

View : https://w

: https://www.pottsvilleproperties.com/sal e/nsw/northern-rivers/hastings-point/resi

dential/townhouse/7658851

Shannon & Katie Kofoed 02 6676 2997

BELLINGTHE 135m<sup>2</sup> EXTERNAL: 8m<sup>2</sup> INTERNAL: 135m<sup>2</sup> EXTERNAL: 8m<sup>2</sup>

**GROUND FLOOR** FIRST FLOOR