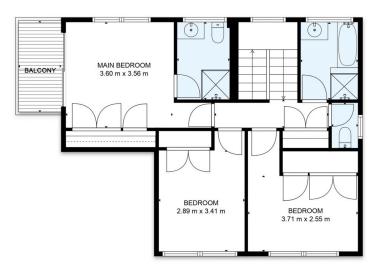

The opportunity is a 3 bedroom townhouse, positioned as

3 📭 2 🟪 1 🗬

Building Size: 143 sqm

View : https://w

: https://www.pottsvilleproperties.com/sal e/nsw/northern-rivers/hastings-point/resi

dential/townhouse/7658851

Shannon & Katie Kofoed 02 6676 2997

BELLINGTHE 135m<sup>2</sup> EXTERNAL: 8m<sup>2</sup> INTERNAL: 135m<sup>2</sup> EXTERNAL: 8m<sup>2</sup>

**GROUND FLOOR** FIRST FLOOR