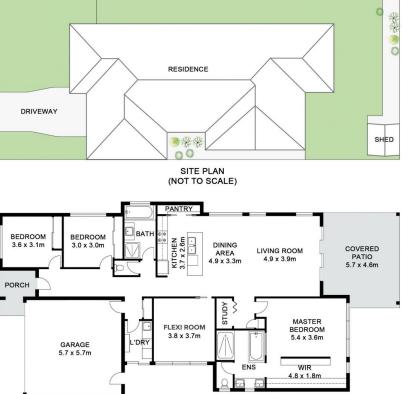

## THE LAYOUT

Conveniently laid out across a single level, this practical family home

## 3 🛤 2 📛 2 🚘

Building Size : 215 sqm Land Size View

: 627 sqm

: https://www.pottsvilleproperties.com/sal e/nsw/northern-rivers/pottsville/residenti al/house/7745453

Shannon & Katie Kofoed 02 6676 2997