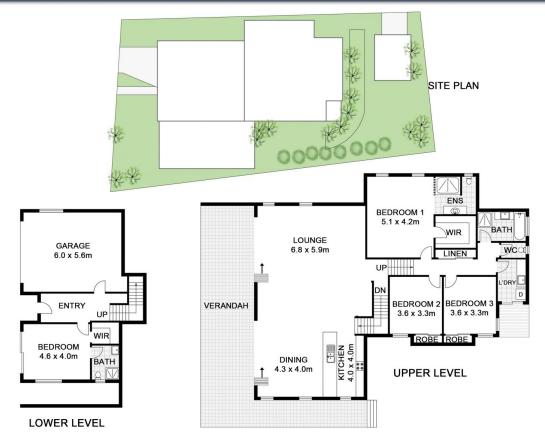

## THE LAYOUT

The combination of thoughtful design and flawless execution, this masterfully renovated home offers the epitome of practical living without compromising on style. With 4 spacious bedrooms, 3 beautiful bathrooms, a double lock up garage and further undercover off street parking, there is a living configuration available to service an abundance of buyer requirements.