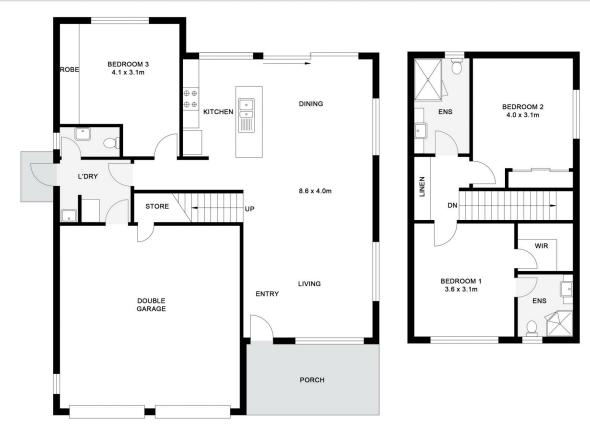

## THE LIFESTYLE

This contemporary 3-bedroom townhouse offers a convenient, low maintenance lifestyle and is an excellent opportunity to secure an entry level family home on the Tweed Coast. With a leafy north facing aspect, this tastefully appointed home is situated in the northern pocket of the 'Breezes' secure complex, overlooking farmland. With a multitude of play parks and sporting fields within a short walk, the estate is an exceptionally family friendly community.

## THE LAYOUT

With one of the most practical and versatile layouts in the complex, this light filled home is laid out over two levels. The lower-level features a free flowing open plan from the

3 🚑 2 🚔 2 😭