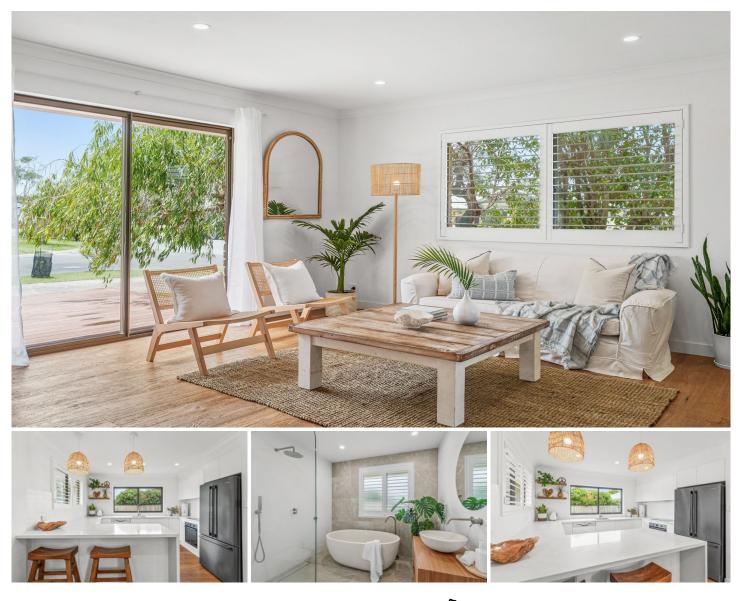

## THE OPPORTUNITY

With buyer confidence well and truly returning to the market, and the bottom of the adjustment in the rear-view mirror, opportunities to secure quality 3 bedroom homes at attractive prices may be short lived. What makes this beautiful home so much more attractive is the exquisite internal renovation, taken in a direction that epitomises coastal elegance. We' are sure that a property at this price, in this location, that looks as good as this, will not last long!

## THE LAYOUT

Offering a practical and low maintenance design, this delightful 3 bedroom, 2 bathroom, single garage duplex features the following:

3 🎮 2 🛱 2 🛱

**Price : \$** 925,000

View : https://www.pottsvilleproperties.com/sale/nsw/nor thern-rivers/pottsville/residential/semi-detached/7 829294