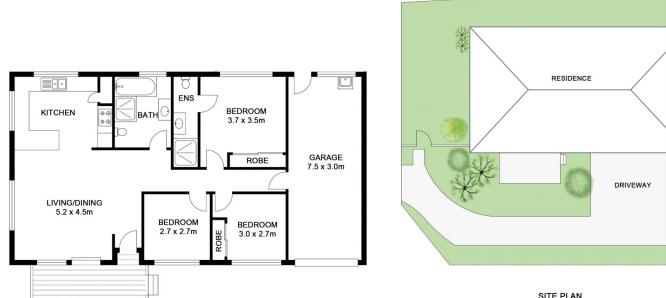

## THE LAYOUT

Offering a practical and low maintenance design, this delightful 3 bedroom, 2 bathroom, single garage duplex features the following:

3 🎮 2 🛱 2 🛱

**Price : \$** 925,000

View : https://www.pottsvilleproperties.com/sale/nsw/nor thern-rivers/pottsville/residential/semi-detached/7 829294

Shannon & Katie Kofoed 02 6676 2997

SITE PLAN (NOT TO SCALE)