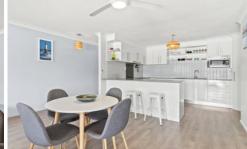

## THE LAYOUT

Featuring a neutral / coastal colour palette, the practically designed open plan living area draws you in from the moment you step through the door. An abundance of light

2 📭 1 🖺 1 🗬

Price : \$ 680,000 Building Size : 108 sqm