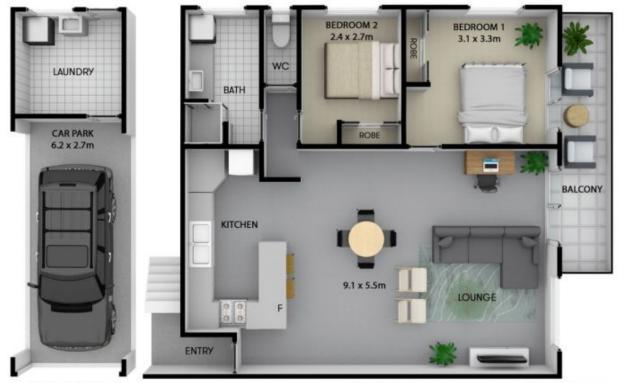

View : https://www.

: https://www.pottsvilleproperties.com/sal e/nsw/northern-rivers/pottsville/residenti

al/apartment/7834623

Katie Kofoed 0266762997

**GROUND FLOOR** 

FIRST FLOOR

APPROXIMATE AREAS

8/76 Tweed Coast Road POTTSVILLE

Floor Plan Discisime to Medicine (60) for your relegions we introduce an approximate prise only. The representations or indensities of any nature are given or intented and any person using this information other than as a prise should diverge to a title or in separate. British of the preparate and any other prise prise. The prise of the pri

INTERNAL FLOOR SPACE - 99m2
EXTERNAL FLOOR SPACE - 9m2
GARAGE / STORAGE SPACE - 16m2