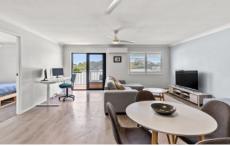

## THE LAYOUT

Featuring a neutral / coastal colour palette, the practically designed open plan living area draws you in from the moment you step through the door. An abundance of light

2 📭 1 🖺 1 🗬

Price : \$ 680,000 Building Size : 108 sqm