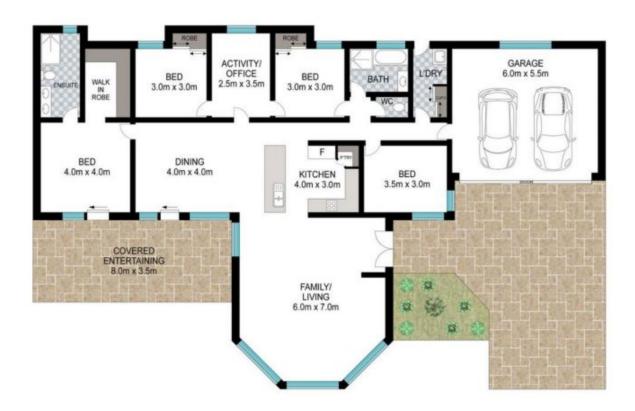

THE LAYOUT

4 🚐 2 🚝 3 🚍

**Price** : \$ 1,275,000 **Land Size** : 688 sqm

View : https://www.pottsvilleproperties.com/sale/ns

w/northern-rivers/pottsville/residential/house

/7837707

Shannon & Katie Kofoed 02 6676 2997

INT: 215 m<sup>2</sup> EXT: 27 m<sup>2</sup>

Scale in metres. Indicative only. Dimensions are approximate. All information contained herein is gathered from sources we believe to be reliable. However, we cannot guarantee its accuracy and interested persons should rely on their own enquiries.