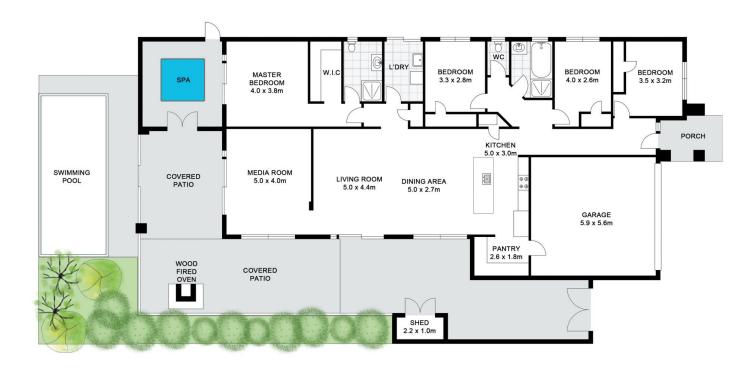

## THE LAYOUT

With four bedrooms, multiple living areas and expansive outdoor entertaining areas, this is a home that is perfect for buyers with families or those who love to entertain

4 🕮 2 📛 2 🖨

Price : PRICE ALIGNMENT | \$1.5-\$1.6m