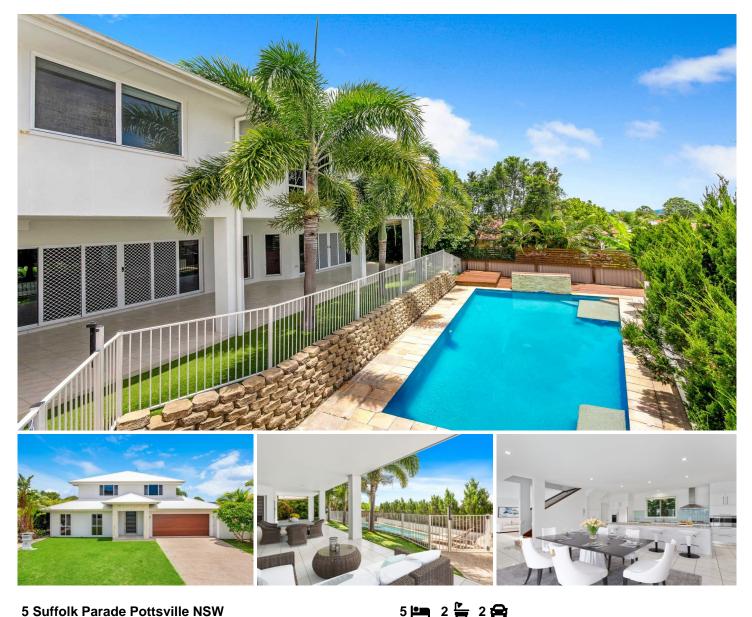

## **5 Suffolk Parade Pottsville NSW**

## THE OPPORTUNITY

Offering an expansive 370sq.m floorplan over two levels, this exceptional home is not only luxuriously generous in size, but also thoughtful in design. Ideal for large families and those with home occupations, this enormous home is unique, as it caters to this unique portion of the market! Located on an elevated, North oriented, parcel of land in the first streets of Seabreeze Estate, being arguably the most desirable pocket. Just a 5-minute walk to Pottsville's main street esplanade of boutique shops, café's, restaurants, and amenities, this practically designed home is exceedingly convenient to take advantage of Pottsville's busting coastal village.