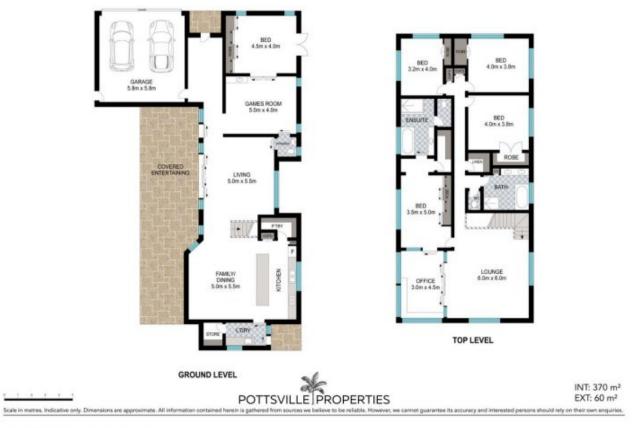

## THE LAYOUT

| Pri | се | • |  |  |
|-----|----|---|--|--|
|     |    |   |  |  |

: SELLING | GUIDE \$1.55M Building Size : 370 sqm

: 636 sqm

Land Size View

: https://www.pottsvilleproperties.com/sal e/nsw/northern-rivers/pottsville/residenti al/house/7868464