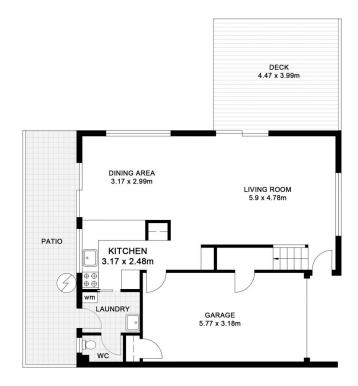

On the Tweed Coast, entry level homes are a precious commodity. With Multi-million-dollar neighbours, the opportunity to secure a freshly renovated, 3 bedroom, 2

3 📭 2 🖺 1 🗬

**Price:** \$1,060,000

**View**: https://www.pottsvilleproperties.com/sale/nsw/nor thern-rivers/pottsville/residential/townhouse/7871