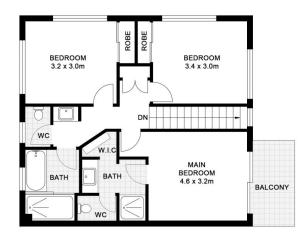

On the Tweed Coast, entry level homes are a precious commodity. With Multi-million-dollar neighbours, the opportunity to secure a freshly renovated, 3 bedroom, 2

3 📭 2 🖺 1 🗬

**Price:** \$1,060,000

**View**: https://www.pottsvilleproperties.com/sale/nsw/nor thern-rivers/pottsville/residential/townhouse/7871