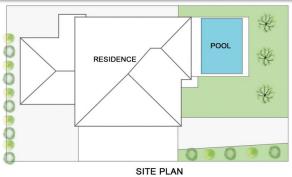

e of the street, this spectacular home enjoys a private aspect, looking over the estate to the reserve and sea beyond. Whether sitting by the pool, entertaining in the kitchen, or lazing in bed, the views are mesmerizing, a symphony of greens and blues blurring the lines between the home and its surroundings. At just over 1km to the beach, this beautiful estate is a true coastal hinterland, offering the peace and tranquillity of environmentally protected nature reserves and vacant stretches of pristine beach.

4 🗀 2 🔓 4 🖨

Price : SELLING GUIDE | \$2-2.2M

**Building Size**: 254 sqm **Land Size**: 628 sqm

View : https://www.pottsvilleproperties.com/sal e/nsw/northern-rivers/pottsville/residenti

al/house/7897096



Shannon & Katie Kofoed 02 6676 2997

## 13 Roseash Court, Pottsville







SITE PLAN (NOT TO SCALE)





FIRST FLOOR