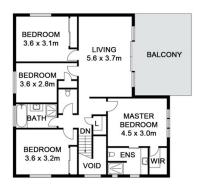

4 🗀 2 🔓 4 🖨

Price : SELLING GUIDE | \$2-2.2M

**Building Size**: 254 sqm **Land Size**: 628 sqm

View : https://www.pottsvilleproperties.com/sal e/nsw/northern-rivers/pottsville/residenti

al/house/7897096

Shannon & Katie Kofoed 02 6676 2997

## 13 Roseash Court, Pottsville

SITE PLAN (NOT TO SCALE)

FIRST FLOOR