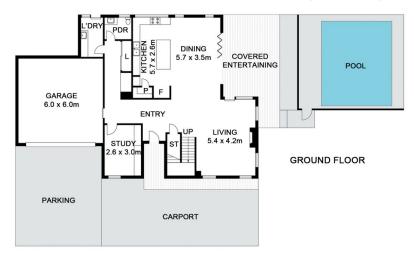

cular home enjoys a private aspect, looking over the estate to the reserve and sea beyond. Whether sitting by the pool, entertaining in the kitchen, or lazing in bed, the views are mesmerizing, a symphony of greens and blues blurring the lines between the home and its surroundings. At just over 1km to the beach, this beautiful estate is a true coastal hinterland, offering the peace and tranquillity of environmentally protected nature reserves and vacant stretches of pristine beach.

4 🗀 2 🔓 4 🖨

Price : SELLING GUIDE | \$2-2.2M

**Building Size**: 254 sqm **Land Size**: 628 sqm

View : https://www.pottsvilleproperties.com/sal e/nsw/northern-rivers/pottsville/residenti

al/house/7897096



Shannon & Katie Kofoed 02 6676 2997

## 13 Roseash Court, Pottsville







SITE PLAN (NOT TO SCALE)





FIRST FLOOR