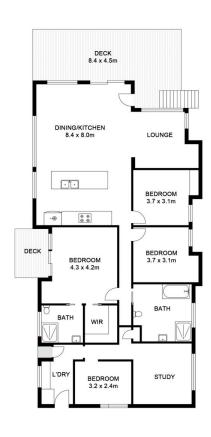

## 1 Muskheart Cct Pottsville

INTERNAL: 143m<sup>2</sup> EXTERNAL: 35m<sup>2</sup>