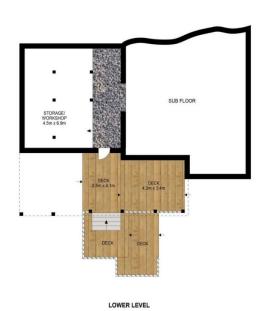

## THE LAYOUT

This property boasts a practical floorplan for family living with 4 bedrooms, all with built in wardrobes, ensuite and family bathroom, modern kitchen with gas cooking, open plan living, and separate living spaces.

0 1 2 3 4 5

INT: 220 m² EXT: 66 m²

Scale in metres. Indicative only. Dimensions are approximate. All information contained herein is gathered from sources we believe to be reliable. However, we cannot guarantee its accuracy and interested persons should rely on their own enquiries.