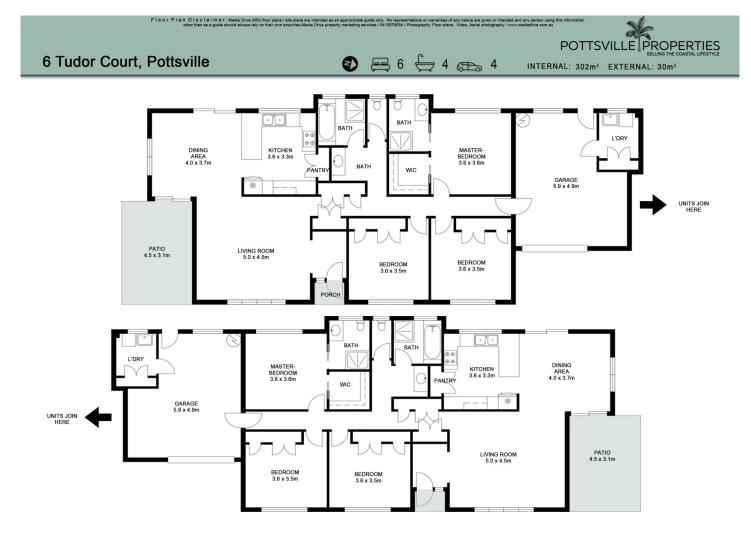

## THE LAYOUT

Running lengthways along the block, the two duplexes are set on a single level separated by two single lock up

# 6 🛤 4 🚰 4 🚘

Price Building Size : 302 sqm Land Size

View

: PRICE ALIGNED | GUIDE \$1.65-1.75m

: 1470 sqm

: https://www.pottsvilleproperties.com/sal e/nsw/northern-rivers/pottsville/residenti al/house/7931203