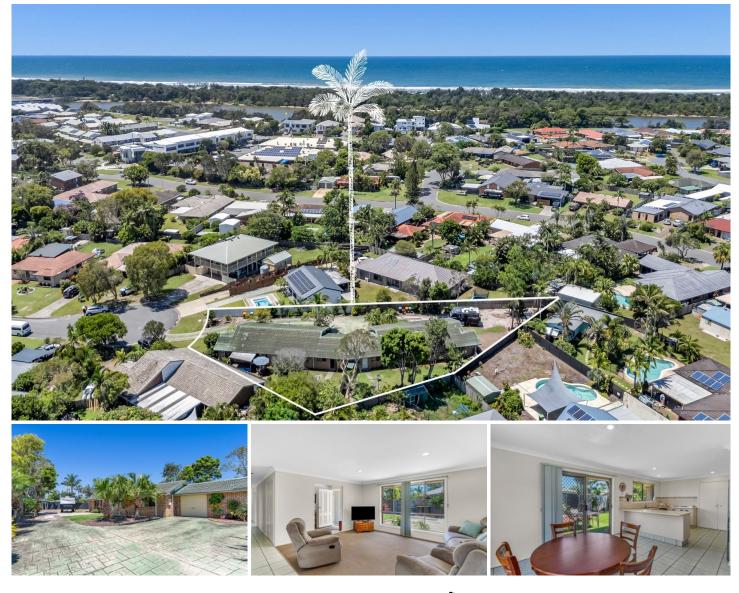

### **6 Tudor Court Pottsville NSW**

#### THE OPPORTUNITY

Sitting on an enormous 1470m2 parcel of land, this extremely rare property is home to two semi detached, 3 bedroom duplexes. Offered to the market on a single title, there are several options available to savvy purchasers, developers and large families. Whether you wanted to live in one and rent the other, live in both, rent both or better still, build a third dwelling / granny flat (STCA) and run the same scenarios from there, this is an exceptionally unique opportunity that is unlikely to be presented to the market again.

## THE LAYOUT

Running lengthways along the block, the two duplexes are set on a single level separated by two single lock up

# 6 🛤 4 🚰 4 🚘

Price Building Size : 302 sqm Land Size

View

: PRICE ALIGNED | GUIDE \$1.65-1.75m

: 1470 sqm

: https://www.pottsvilleproperties.com/sal e/nsw/northern-rivers/pottsville/residenti al/house/7931203