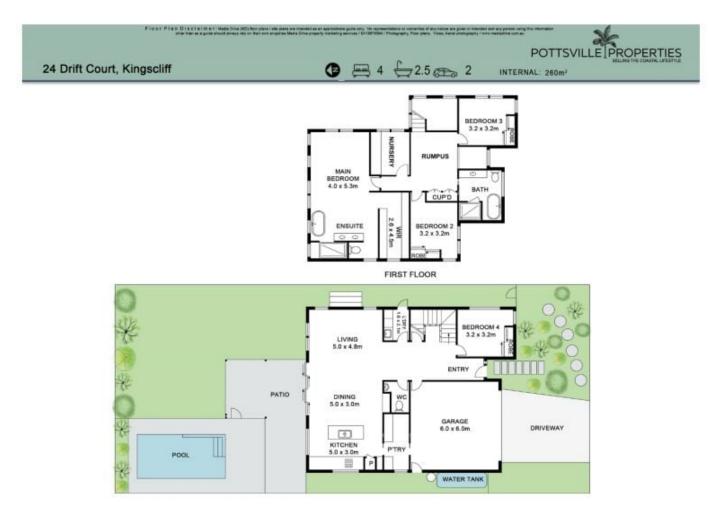

Offering two levels of practical floorplan, this tastefully deigned home offers everything a large, or growing family could need. With the ability to cater for 4 or 5 bedrooms, multiple living areas, 2 bathrooms plus powder room, double lock up garage and an expansive, low maintenance pool, play and entertaining area, there are few family Price

View

Building Size : 240 sqm Land Size

: 450 sqm

: https://www.pottsvilleproperties.com/sal e/nsw/northern-rivers/kingscliff/residenti al/house/7962515

: SELLING GUIDE | \$2.2 - \$2.4M

Shannon & Katie Kofoed 02 6676 2997