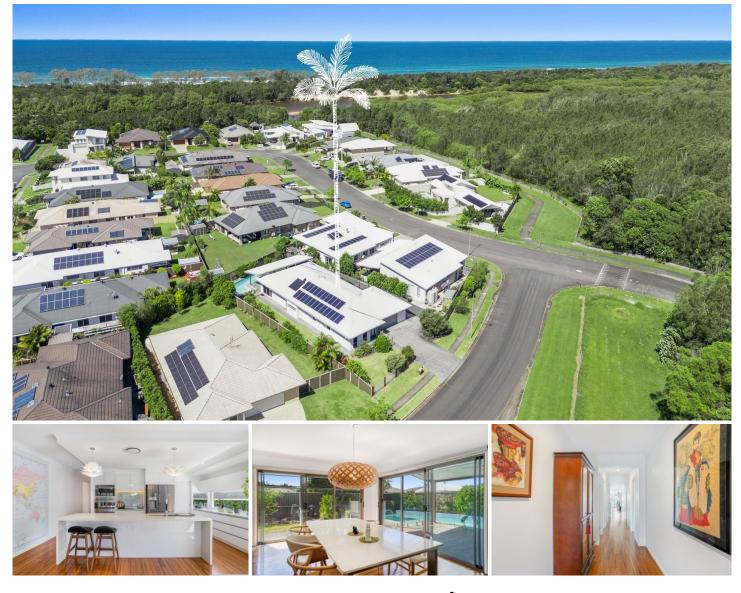

#### THE OPPORTUNITY

This beautiful, practical, family home sits in a quiet cul-de-sac street, bordering reserve in Black Rocks Estate. Featuring 4 bedrooms, 2 bathrooms, open plan light filled living, a secondary lounge / media room and a double lock up garage, the home is ideal for family living. Laid out over a 779m2 block, the home is oriented to the north east, capturing plenty of light on the expansive lawn and pool area.

## THE LAYOUT

This exceptionally practical family home features four large bedrooms, 2 bathrooms and an oversized double lock up garage. Designed for indoor and outdoor connectivity, the home flows seamlessly throughout the living area to the