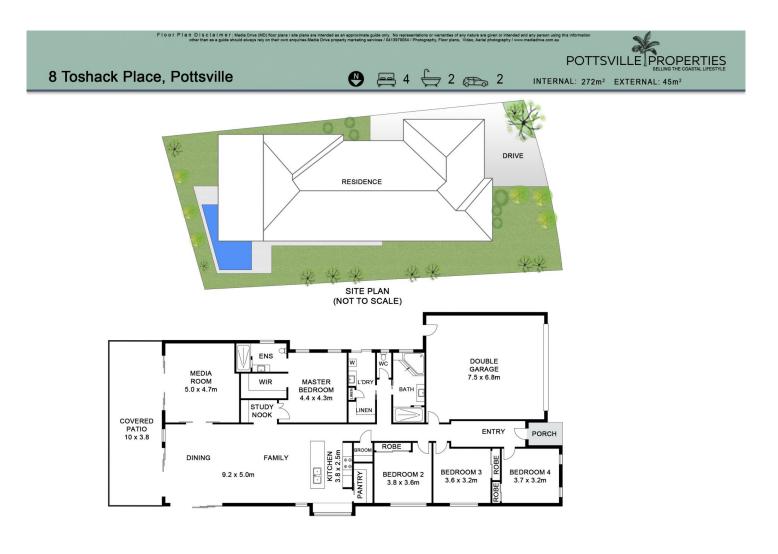

## THE LAYOUT

This exceptionally practical family home features four large bedrooms, 2 bathrooms and an oversized double lock up garage. Designed for indoor and outdoor connectivity, the home flows seamlessly throughout the living area to the

# 4 🛤 2 🚔 2 🚔

Building Size : 272 sqm Land Size View

: 779 sqm

: https://www.pottsvilleproperties.com/sal e/nsw/northern-rivers/pottsville/residenti al/house/7968707

Shannon & Katie Kofoed 02 6676 2997