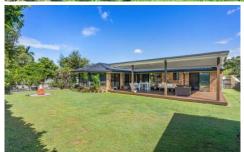

## THE LAYOUT

A stand out feature of this home is the large undercover alfresco area adjoining to spacious and fully fenced private backyard, perfect for entertaining family & friends. With a practical layout, the home offers the master bedroom with walk in wardrobe, ensuite and air conditioner, as well as a