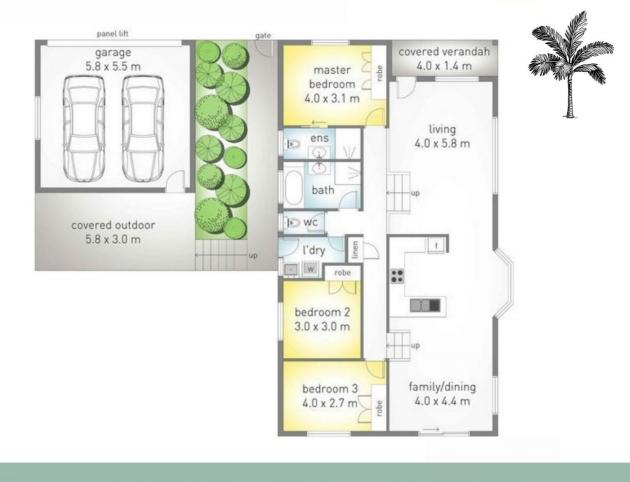

## THE LAYOUT

Practical in design, the home boasts 3 bedrooms, all with robes and ceiling fans. As an added bonus, two bedrooms are serviced by air conditioners. The open plan living and dining area has plenty of windows looking to the undercover alfresco area which is adjacent to the tidy 3 🛤 2 🚔 2 🛱