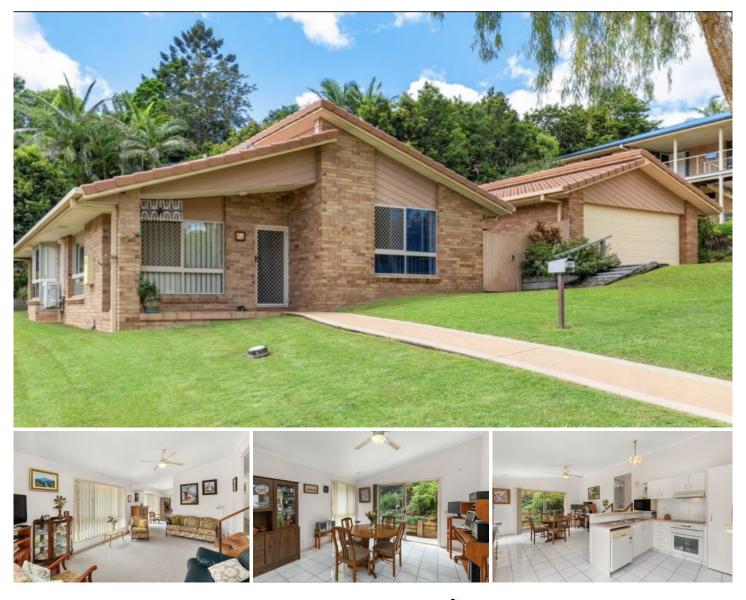

## THE LIFESTYLE

Nestled in a lovely cul dec sac street, you are enveloped by a leafy aspect which takes in the full day of winter sun, allowing for an abundance of natural light infusing the living areas. Located on an elevated block, the home captures the cool afternoon breeze, where you can sit and relax in the peaceful surroundings that this family home has to offer.

## THE LAYOUT

Practical in design, the home boasts 3 bedrooms, all with robes and ceiling fans. As an added bonus, two bedrooms are serviced by air conditioners. The open plan living and dining area has plenty of windows looking to the undercover alfresco area which is adjacent to the tidy 3 🛤 2 🚔 2 🛱