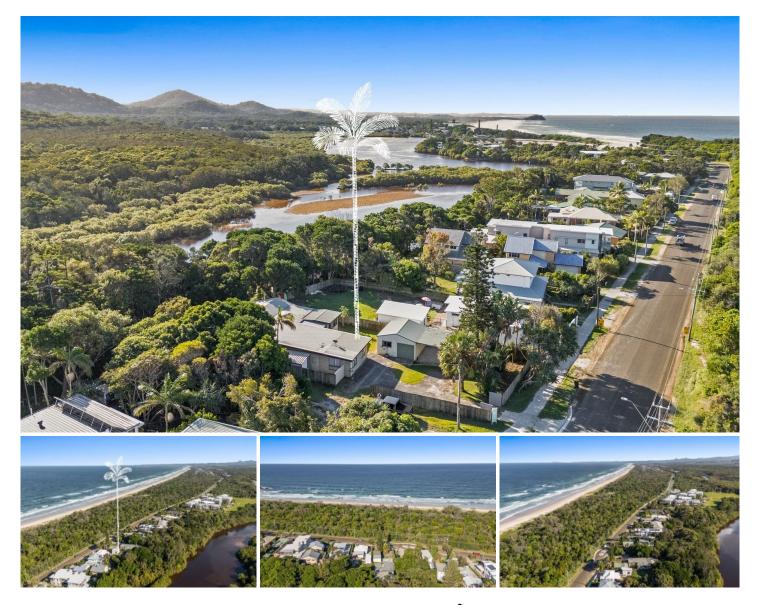

## 63 Tweed Coast Road Hastings Point NSW

## THE OPPORTUNITY

Nestled between the Creek and the Beach, sit 63a and 63b Tweed Coast Road, a pair of 3 bedroom duplexes, partially renovated, offering convenient coastal living. With a multitude of storage sheds, parking space and carports, these idyllically located properties are a gateway to spectacular fishing, watersports and beach days, whilst being just a short distance to Pottsville and Hastings Point Villages.

## THE LAYOUT

LEASED 63a | \$700 pw | The smaller of the two dwellings, has been partially renovated to provide comfortable modern living areas. Featuring floating floors in two of the three bedrooms, the home is a contracts of two eras. The